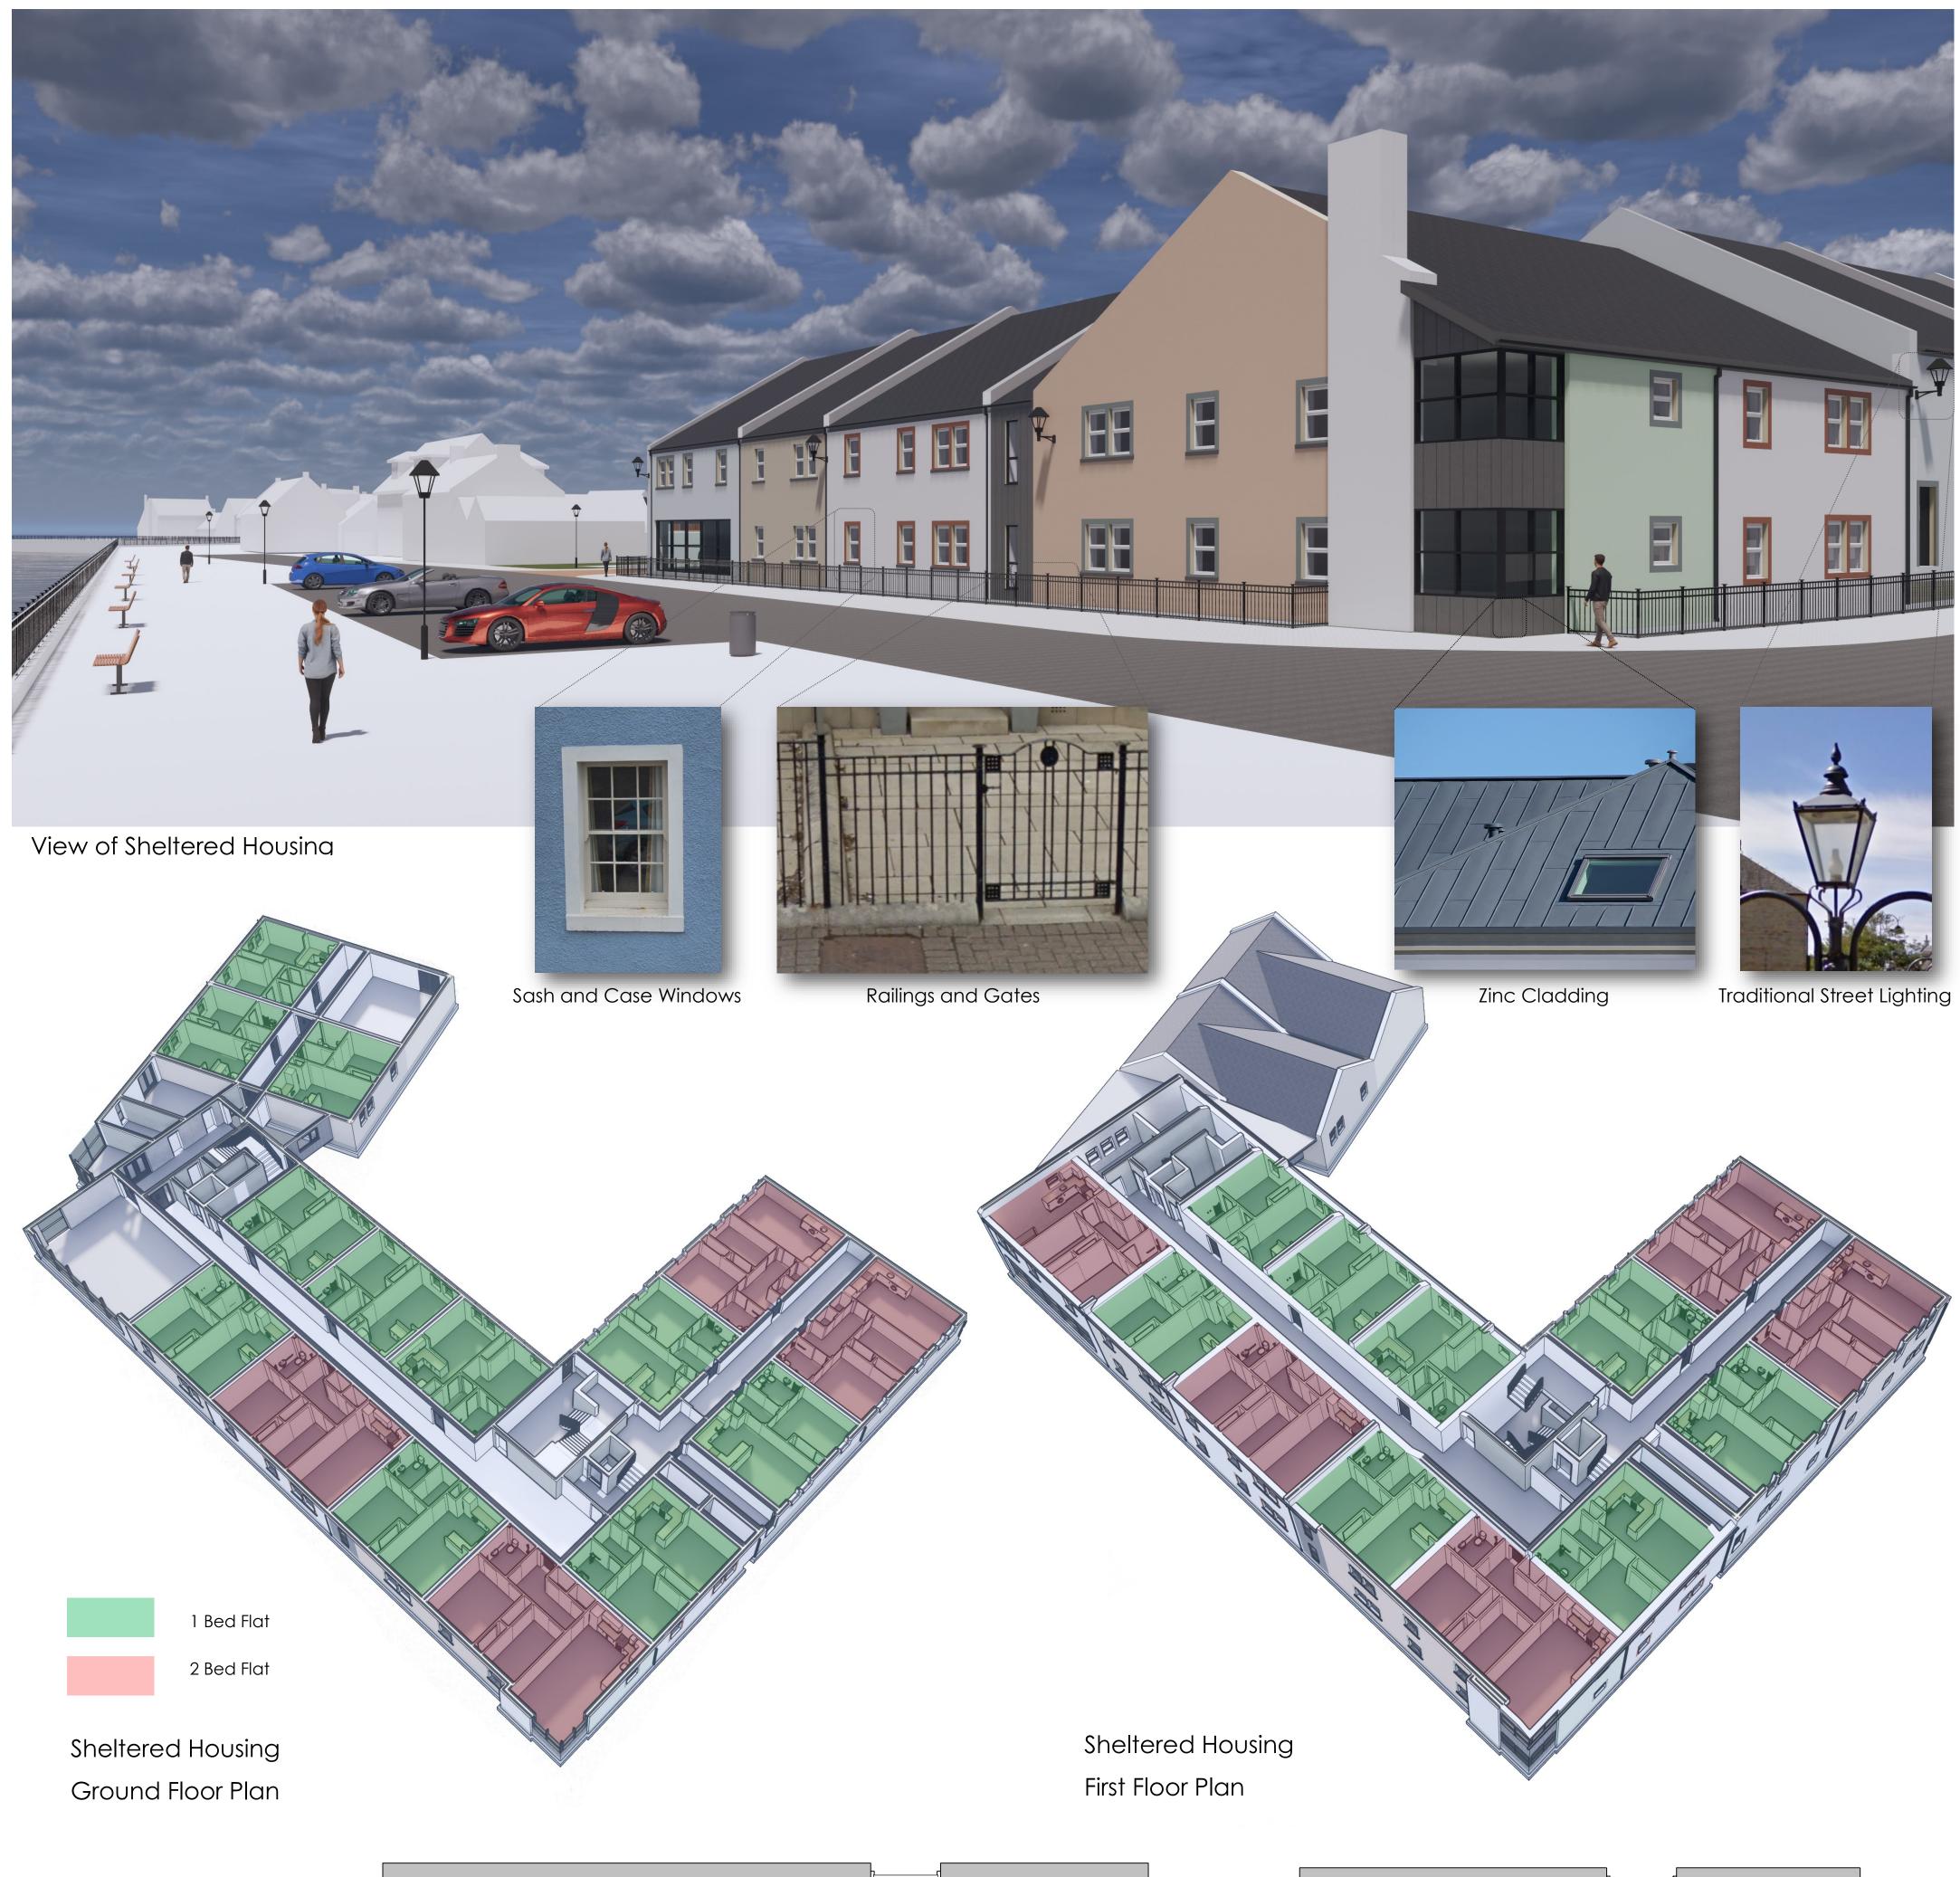

#### Proposed Site Layout

| Proposed Housing Mix                      | No. |
|-------------------------------------------|-----|
| 2Bed / 4Person Type A—General Needs       | 10  |
| 2Bed / 4Person Type B—General Needs       | 12  |
| 3Bed / 5Person Type C—General Needs       | 2   |
| 4Bed / 6Person Type D—Wheelchair liveable | 2   |
| 3Bed / 6Person Type R—Wheelchair liveable | 2   |
| 1Bed / 2Person Type P—Amenity Bungalow    | 2   |
| 2Bed / 3Person Type Q—Amenity Bungalow    | 9   |
| 2Bed / 3Person Type Q—Wheelchair Bungalow | 4   |
| Sheltered Housing— 1 Bed homes            | 19  |
| Sheltered Housing— 2 Bed homes            | 9   |
| TOTAL                                     | 71  |
| RESIDENTS PARKING                         | 51  |
| PUBLIC PARKING                            | 50  |

## FINAL PLANS CONSULTATION

Birds Eye View of Development

Materials: Zinc Cladding

Roof Tiling

Landscaping setts

Sterling White

View from Harbour Street

1 Bed / 2 Person Type P Amenity Bungalow

# FINAL PLANS CONSULTATION

1 Bed Sheltered Home