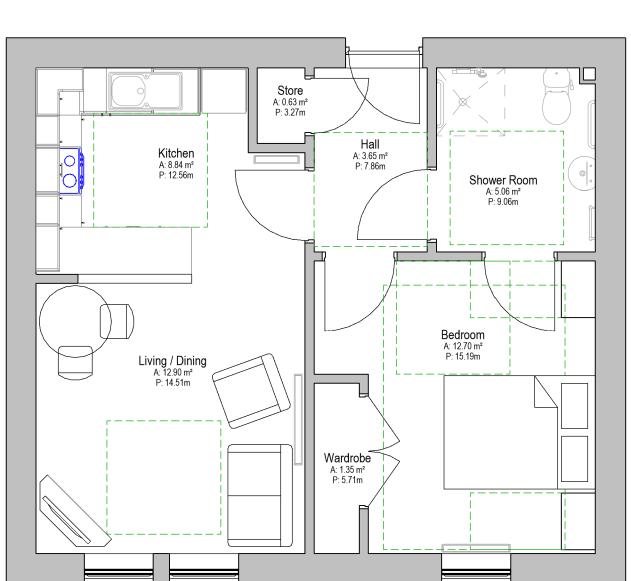

| 9   |
| TOTAL                                     | 71  |
| RESIDENTS PARKING                         | 51  |
| PUBLIC PARKING                            | 50  |



NAC Development - Burns Club Gardens, Dalry





Bedroom 2
A 10 70 m²
P 13 10m

Hall - FF
A 532 m²
P 12 29m

R 4 590 m²
P 4 15m
P 4 15m
P 14 15m



North Ayrshire Council Comhairle Siorrachd Àir a Tuath

Type R 3 Bed / 6 Person Wheelchair Liveable Home



Type D 4 Bed / 6 Person Wheelchair Liveable Home

### HARBOURSIDE, IRVINE

## FINAL PLANS CONSULTATION



Birds Eye View of Development



Materials: Zinc Cladding



Roof Tiling



Landscaping setts



Sterling White



View from Harbour Street



1 Bed / 2 Person Type P Amenity Bungalow



Type Q 2 Bed / 3 Person Amenity Bungalow



# FINAL PLANS CONSULTATION









1 Bed Sheltered Home