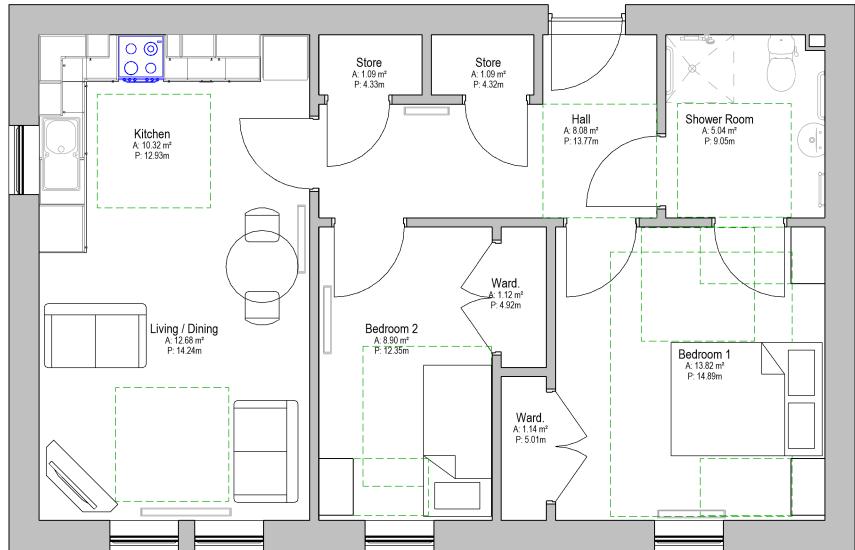

| 9   |
| TOTAL                                     | 71  |
| RESIDENTS PARKING                         | 51  |
| PUBLIC PARKING                            | 50  |



NAC Development - Burns Club Gardens, Dalry





Bedroom 2
A 10 70 m²
P 13 10m

Hall - FF
A 532 m²
P 12 29m

R 4 590 m²
P 4 15m
P 4 15m
P 14 15m



North Ayrshire Council Comhairle Siorrachd Àir a Tuath

Type R 3 Bed / 6 Person Wheelchair Liveable Home



Type D 4 Bed / 6 Person Wheelchair Liveable Home

### HARBOURSIDE, IRVINE

## FINAL PLANS CONSULTATION



Birds Eye View of Development



Materials: Zinc Cladding



Roof Tiling



Landscaping setts



Sterling White



View from Harbour Street



1 Bed / 2 Person Type P Amenity Bungalow



Type Q 2 Bed / 3 Person Amenity Bungalow



# FINAL PLANS CONSULTATION









1 Bed Sheltered Home