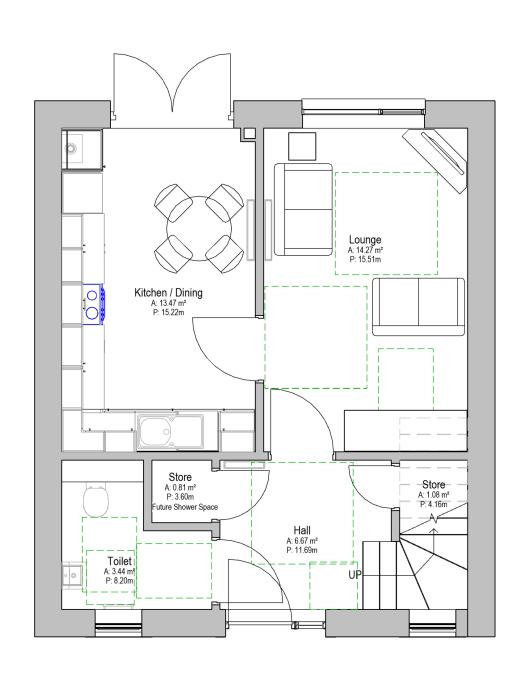

## FINAL PLANS CONSULTATION



Aerial View Existing Site Layout:



Existing Harbourside housing















2 Bed / 4 Person Type A General Needs



2 Bed / 4 Person Type B General Needs



3 Bed / 5 Person Type C General Needs



# FINAL PLANS CONSULTATION



#### Proposed Site Layout

| Proposed Housing Mix                      | No. |
|-------------------------------------------|-----|
| 2Bed / 4Person Type A—General Needs       | 10  |
| 2Bed / 4Person Type B—General Needs       | 12  |
| 3Bed / 5Person Type C—General Needs       | 2   |
| 4Bed / 6Person Type D—Wheelchair liveable | 2   |
| 3Bed / 6Person Type R—Wheelchair liveable | 2   |
| 1Bed / 2Person Type P—Amenity Bungalow    | 2   |
| 2Bed / 3Person Type Q—Amenity Bungalow    | 9   |
| 2Bed / 3Person Type Q—Wheelchair Bungalow | 4   |
| Sheltered Housing— 1 Bed homes            | 19  |
| Sheltered Housing— 2 Bed homes            | 9   |
| TOTAL