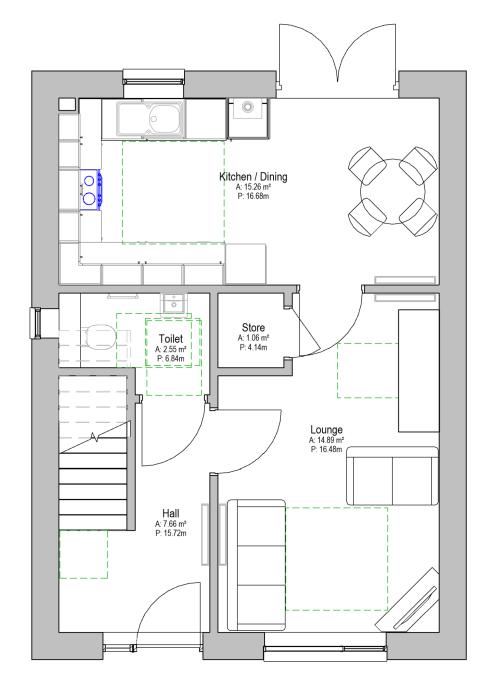

NAC Development - Burns Club Gardens, Dalry

Bedroom 2
A 10 70 m²
P 13 10m

Hall - FF
A 532 m²
P 12 29m

R 4 590 m²
P 4 15m
P 4 15m
P 14 15m

North Ayrshire Council Comhairle Siorrachd Àir a Tuath

Type R 3 Bed / 6 Person Wheelchair Liveable Home