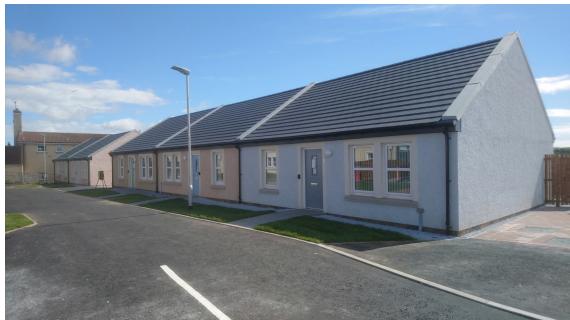

posed Site Layout

| Proposed Housing Mix                      | No. |
|-------------------------------------------|-----|
| 2Bed / 4Person Type A—General Needs       | 10  |
| 2Bed / 4Person Type B—General Needs       | 12  |
| 3Bed / 5Person Type C—General Needs       | 2   |
| 4Bed / 6Person Type D—Wheelchair liveable | 2   |
| 3Bed / 6Person Type R—Wheelchair liveable | 2   |
| 1Bed / 2Person Type P—Amenity Bungalow    | 2   |
| 2Bed / 3Person Type Q—Amenity Bungalow    | 9   |
| 2Bed / 3Person Type Q—Wheelchair Bungalow | 4   |
| Sheltered Housing— 1 Bed homes            | 19  |
| Sheltered Housing— 2 Bed homes            | 9   |
| TOTAL                                     | 71  |
| RESIDENTS PARKING                         | 51  |
| PUBLIC PARKING                            | 50  |



NAC Development - Burns Club Gardens, Dalry





Bedroom 2
A 10 70 m²
P 13 10m

Hall - FF
A 532 m²
P 12 29m

R 4 590 m²
P 4 15m
P 4 15m
P 14 15m



North Ayrshire Council Comhairle Siorrachd Àir a Tuath

Type R 3 Bed / 6 Person Wheelchair Liveable Home



Type D 4 Bed / 6 Person Wheelchair Liveable Home

### HARBOURSIDE, IRVINE

## FINAL PLANS CONSULTATION



Birds Eye View of Development



Materials: Zinc Cladding



Roof Tiling



Landscaping setts



Sterling White



View from Harbour Street



1 Bed / 2 Person Type P Amenity Bungalow



Type Q 2 Bed / 3 Person Amenity Bungalow



# FINAL PLANS CONSULTATION









1 Bed Sheltered Home