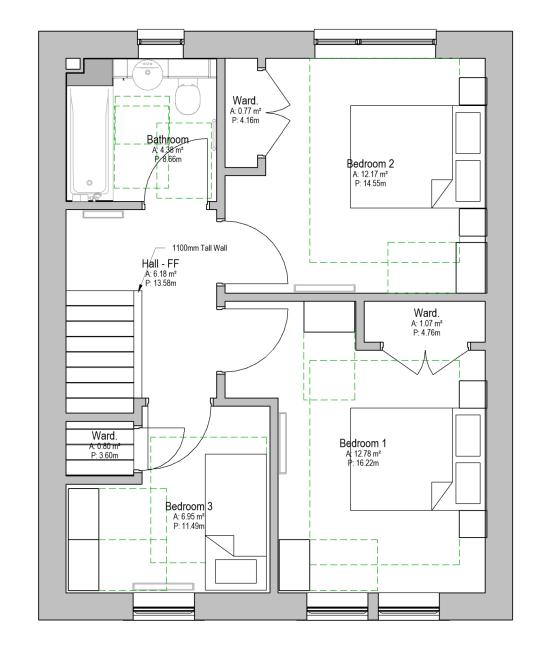

NAC Development - Burns Club Gardens, Dalry

Bedroom 2
A 10 70 m²
P 13 10m

Hall - FF
A 532 m²
P 12 29m

R 4 590 m²
P 4 15m
P 4 15m
P 14 15m

North Ayrshire Council Comhairle Siorrachd Àir a Tuath

Type R 3 Bed / 6 Person Wheelchair Liveable Home