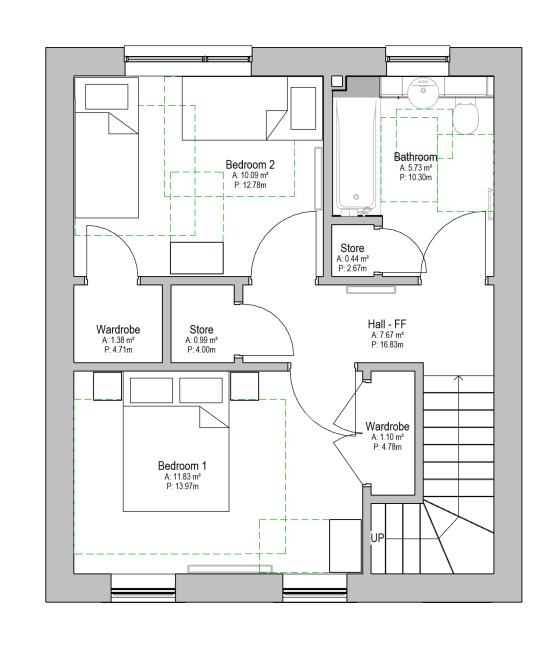

## FINAL PLANS CONSULTATION



Aerial View Existing Site Layout:



Existing Harbourside housing















2 Bed / 4 Person Type A General Needs



2 Bed / 4 Person Type B General Needs



3 Bed / 5 Person Type C General Needs



# FINAL PLANS CONSULTATION



#### Proposed Site Layout

| Proposed Housing Mix                      | No. |
|-------------------------------------------|-----|
| 2Bed / 4Person Type A—General Needs       | 10  |
| 2Bed / 4Person Type B—General Needs       | 12  |
| 3Bed / 5Person Type C—General Needs       | 2   |
| 4Bed / 6Person Type D—Wheelchair liveable | 2   |
| 3Bed / 6Person Type R—Wheelchair liveable | 2   |
| 1Bed / 2Person Type P—Amenity Bungalow    | 2   |
| 2Bed / 3Person Type Q—Amenity Bungalow    | 9   |
| 2Bed / 3Person Type Q—Wheelchair Bungalow | 4   |
| Sheltered Housing— 1 Bed homes            | 19  |
| Sheltered Housing— 2 Bed homes