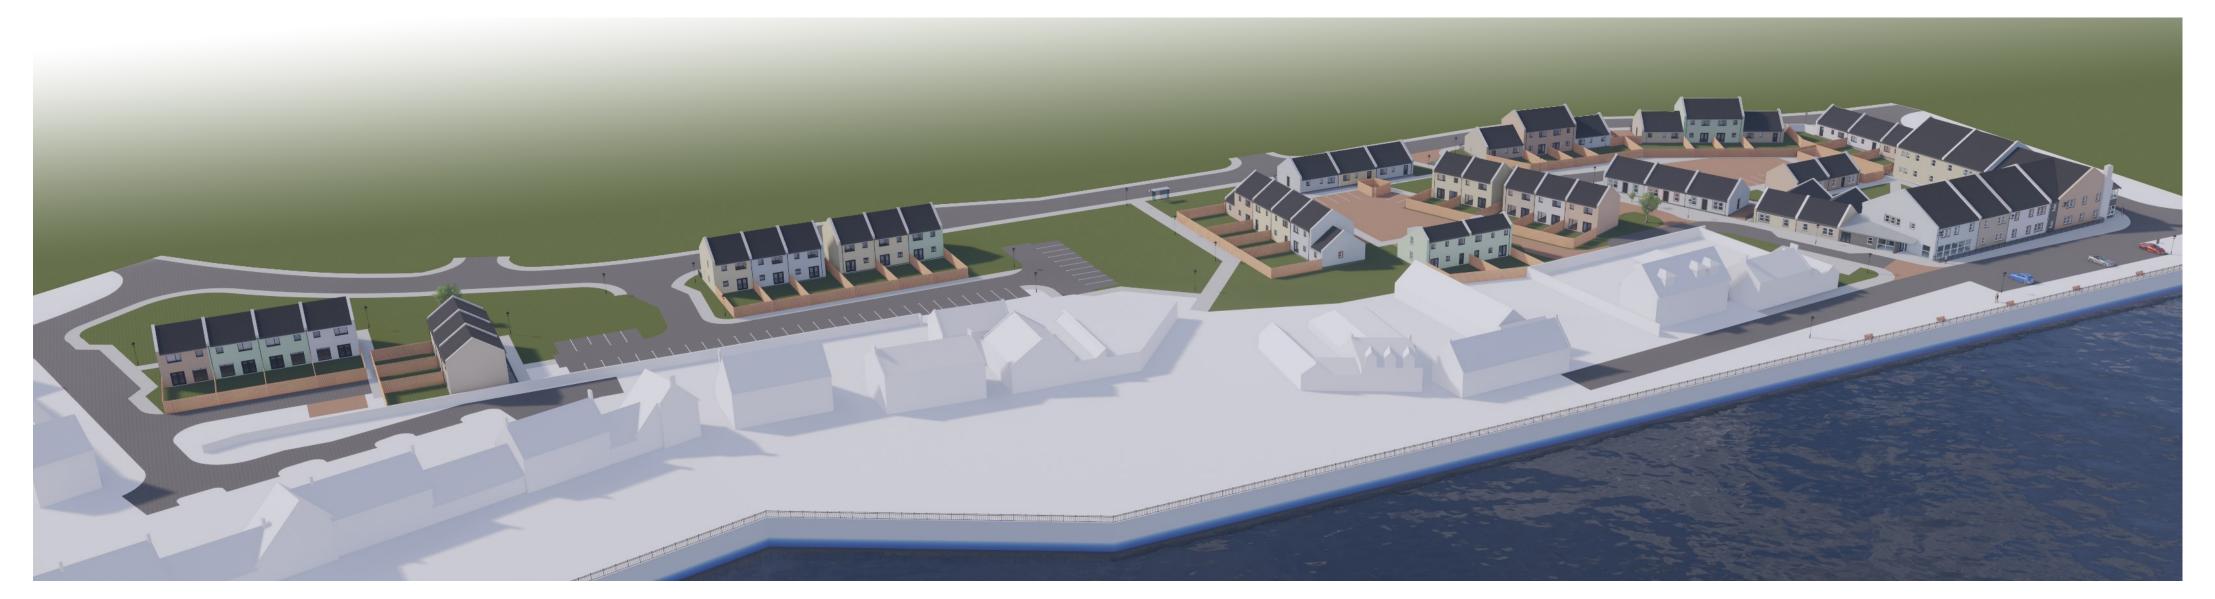

## FINAL PLANS CONSULTATION

Aerial View Existing Site Layout:

Existing Harbourside housing

2 Bed / 4 Person Type A General Needs

2 Bed / 4 Person Type B General Needs

3 Bed / 5 Person Type C General Needs

#### Proposed Site Layout

| Proposed Housing Mix                      | No. |
|-------------------------------------------|-----|
| 2Bed / 4Person Type A—General Needs       | 10  |
| 2Bed / 4Person Type B—General Needs       | 12  |
| 3Bed / 5Person Type C—General Needs       | 2   |
| 4Bed / 6Person Type D—Wheelchair liveable | 2   |
| 3Bed / 6Person Type R—Wheelchair liveable | 2   |
| 1Bed / 2Person Type P—Amenity Bungalow    | 2   |
| 2Bed / 3Person Type Q—Amenity Bungalow    | 9   |
| 2Bed / 3Person Type Q—Wheelchair Bungalow | 4   |
| Sheltered Housing— 1 Bed homes            | 19  |
| Sheltered Housing— 2 Bed homes            | 9   |
| TOTAL                                     | 71  |
| RESIDENTS PARKING                         | 51  |
| PUBLIC PARKING                            | 50  |