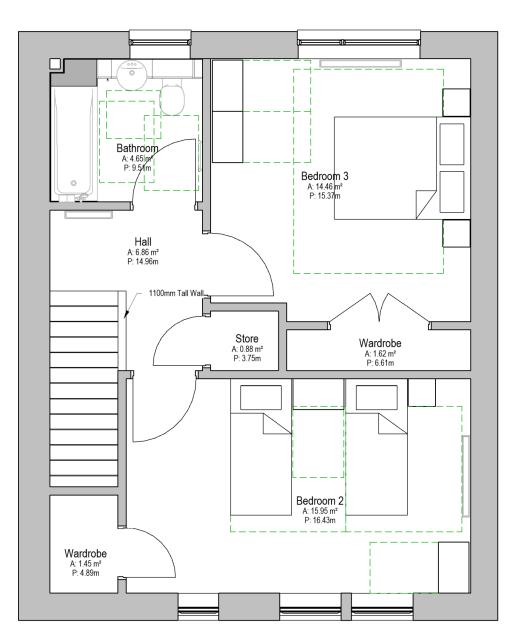

NAC Development - Burns Club Gardens, Dalry

Bedroom 2
A 10 70 m²
P 13 10m

Hall - FF
A 532 m²
P 12 29m

R 4 590 m²
P 4 15m
P 4 15m
P 14 15m

North Ayrshire Council Comhairle Siorrachd Àir a Tuath

Type R 3 Bed / 6 Person Wheelchair Liveable Home