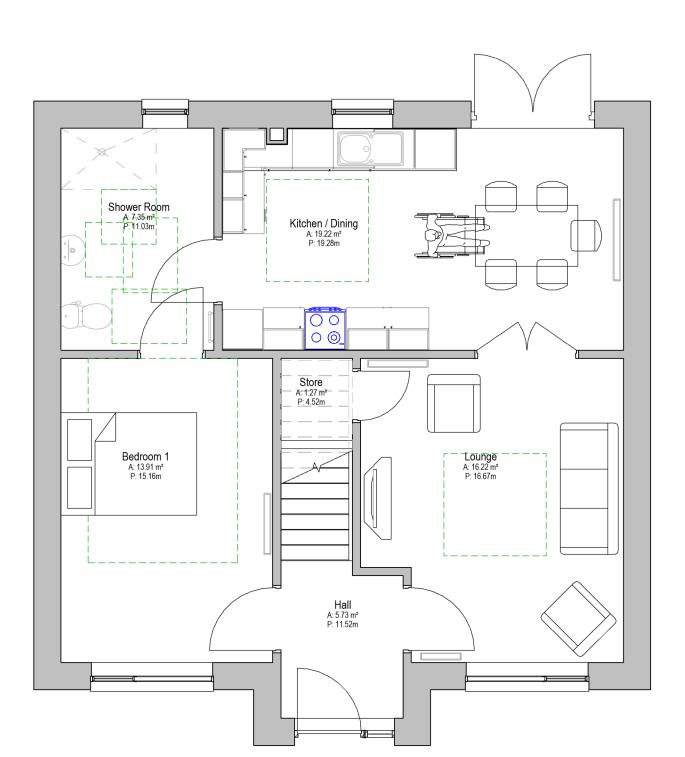

## FINAL PLANS CONSULTATION

Birds Eye View of Development

Materials: Zinc Cladding

Roof Tiling

Landscaping setts

Sterling White

View from Harbour Street

1 Bed / 2 Person Type P Amenity Bungalow