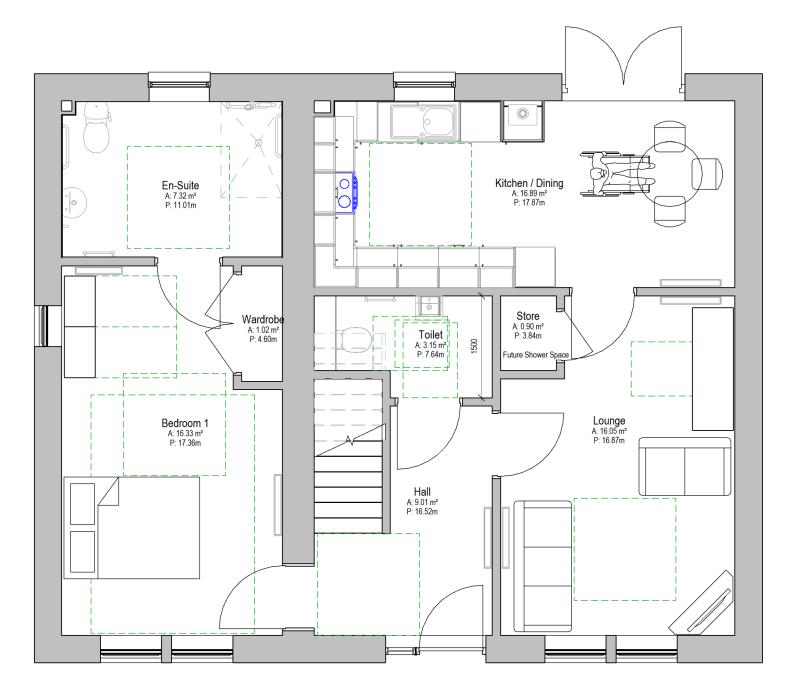

eneral Needs       | 10  |
| 2Bed / 4Person Type B—General Needs       | 12  |
| 3Bed / 5Person Type C—General Needs       | 2   |
| 4Bed / 6Person Type D—Wheelchair liveable | 2   |
| 3Bed / 6Person Type R—Wheelchair liveable | 2   |
| 1Bed / 2Person Type P—Amenity Bungalow    | 2   |
| 2Bed / 3Person Type Q—Amenity Bungalow    | 9   |
| 2Bed / 3Person Type Q—Wheelchair Bungalow | 4   |
| Sheltered Housing— 1 Bed homes            | 19  |
| Sheltered Housing— 2 Bed homes            | 9   |
| TOTAL                                     | 71  |
| RESIDENTS PARKING                         | 51  |
| PUBLIC PARKING                            | 50  |



NAC Development - Burns Club Gardens, Dalry





Bedroom 2
A 10 70 m²
P 13 10m

Hall - FF
A 532 m²
P 12 29m

R 4 590 m²
P 4 15m
P 4 15m
P 14 15m



North Ayrshire Council Comhairle Siorrachd Àir a Tuath

Type R 3 Bed / 6 Person Wheelchair Liveable Home



Type D 4 Bed / 6 Person Wheelchair Liveable Home

### HARBOURSIDE, IRVINE

## FINAL PLANS CONSULTATION



Birds Eye View of Development



Materials: Zinc Cladding



Roof Tiling



Landscaping setts



Sterling White



View from Harbour Street



1 Bed / 2 Person Type P Amenity Bungalow



Type Q 2 Bed / 3 Person Amenity Bungalow



# FINAL PLANS CONSULTATION









1 Bed Sheltered Home