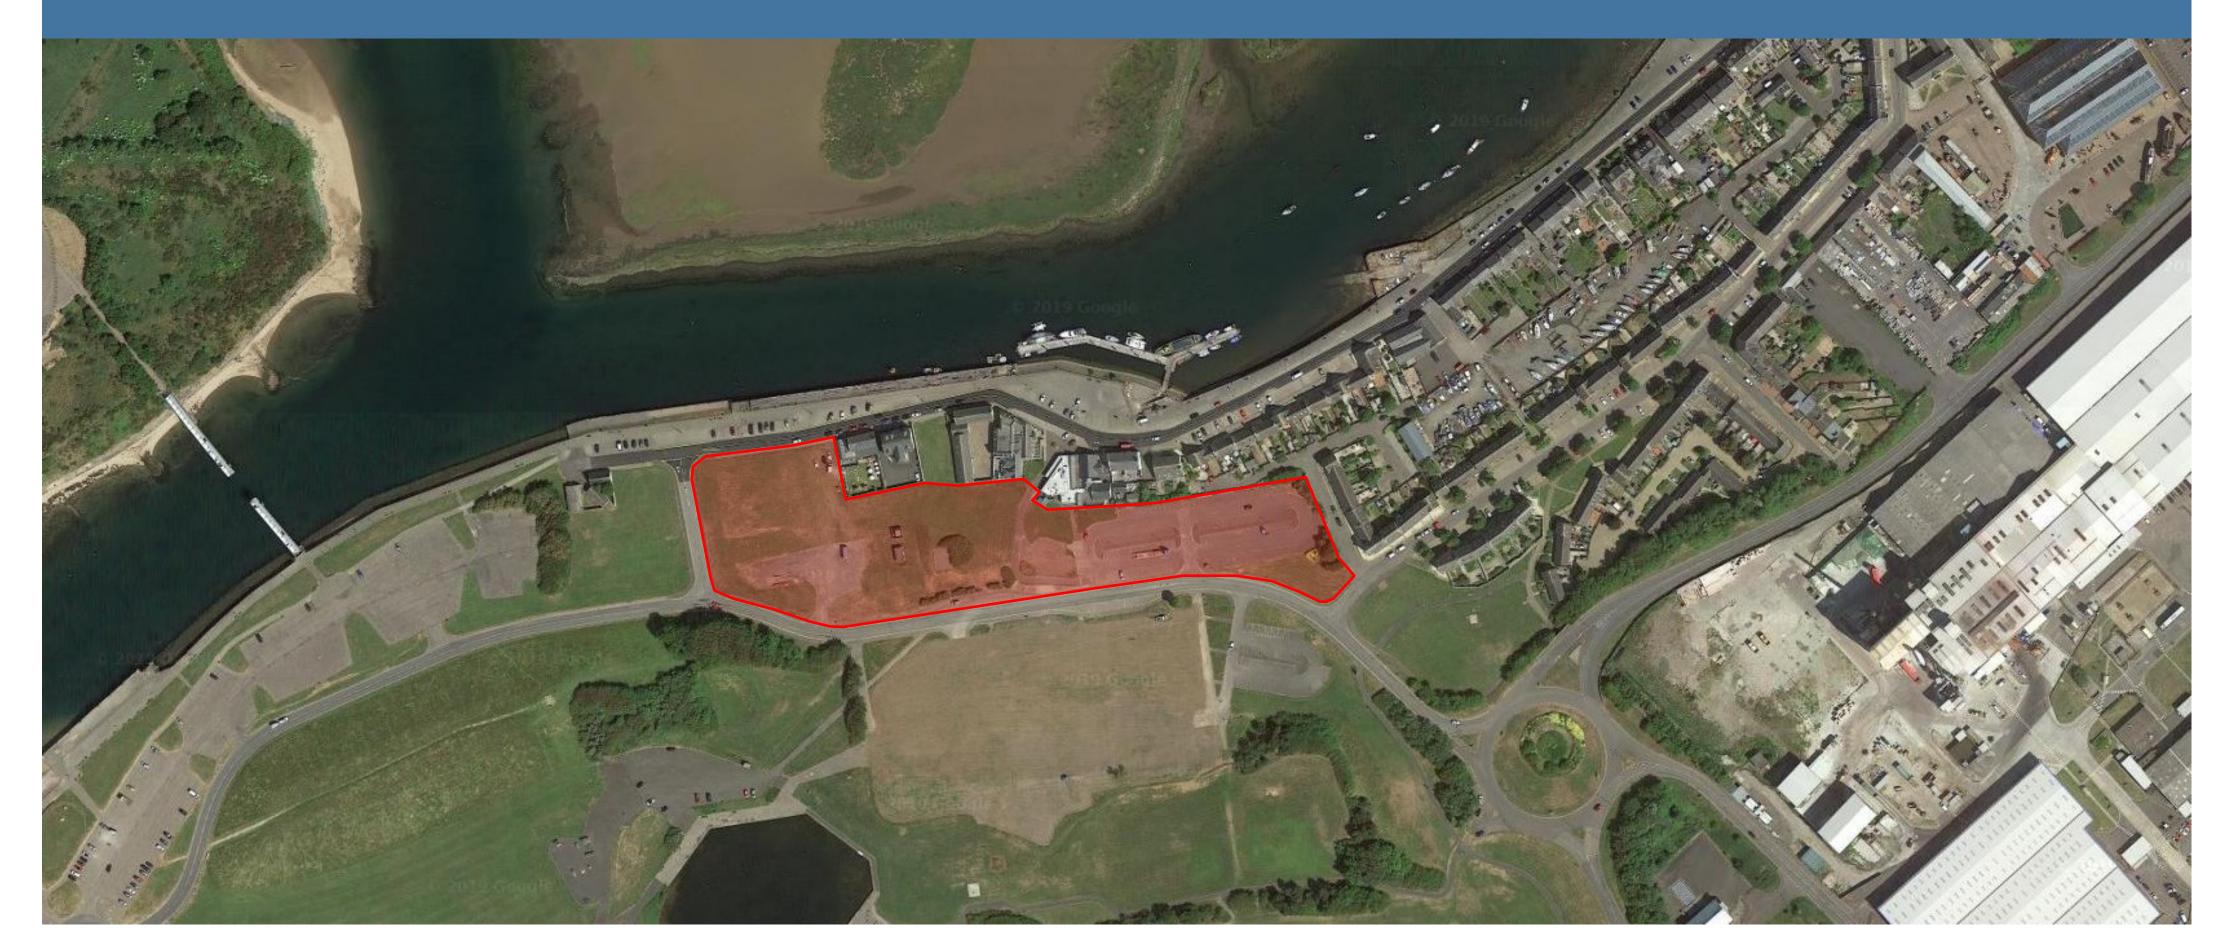

## FINAL PLANS CONSULTATION

Aerial View Existing Site Layout:

Existing Harbourside housing

2 Bed / 4 Person Type A General Needs

2 Bed / 4 Person Type B General Needs

3 Bed / 5 Person Type C General Needs