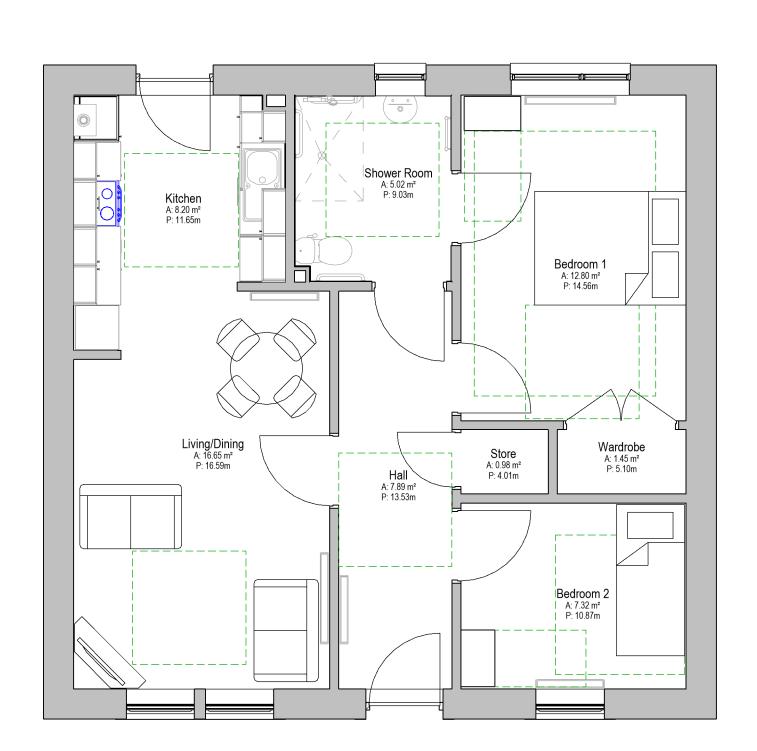

#### Proposed Site Layout

| Proposed Housing Mix                      | No. |
|-------------------------------------------|-----|
| 2Bed / 4Person Type A—General Needs       | 10  |
| 2Bed / 4Person Type B—General Needs       | 12  |
| 3Bed / 5Person Type C—General Needs       | 2   |
| 4Bed / 6Person Type D—Wheelchair liveable | 2   |
| 3Bed / 6Person Type R—Wheelchair liveable | 2   |
| 1Bed / 2Person Type P—Amenity Bungalow    | 2   |
| 2Bed / 3Person Type Q—Amenity Bungalow    | 9   |
| 2Bed / 3Person Type Q—Wheelchair Bungalow | 4   |
| Sheltered Housing— 1 Bed homes            | 19  |
| Sheltered Housing— 2 Bed homes            | 9   |
| TOTAL                                     | 71  |
| RESIDENTS PARKING                         | 51  |
| PUBLIC PARKING                            | 50  |

# FINAL PLANS CONSULTATION

1 Bed Sheltered Home