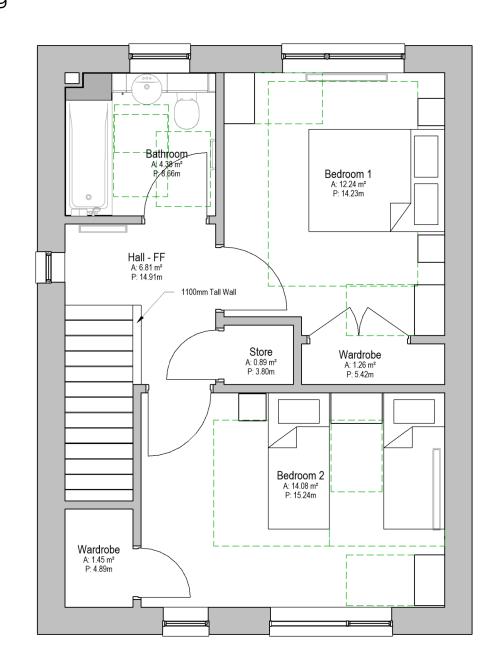

## FINAL PLANS CONSULTATION



Aerial View Existing Site Layout:



Existing Harbourside housing















2 Bed / 4 Person Type A General Needs



2 Bed / 4 Person Type B General Needs



3 Bed / 5 Person Type C General Needs



# FINAL PLANS CONSULTATION



#### Proposed Site Layout

| Proposed Housing Mix                      | No. |
|-------------------------------------------|-----|
| 2Bed / 4Person Type A—General Needs       | 10  |
| 2Bed / 4Person Type B—General Needs       | 12  |
| 3Bed / 5Person Type C—General Needs       | 2   |
| 4Bed / 6Person Type D—Wheelchair liveable | 2   |
| 3Bed / 6Person Type R—Wheelchair liveable | 2   |
| 1Bed / 2Person Type P—Amenity Bungalow    | 2   |
| 2Bed / 3Person Type Q—Amenity Bungalow    | 9   |
| 2Bed / 3Person Type Q—Wheelchair Bungalow | 4   |
| Sheltered Housing— 1 Bed homes            | 19  |
| Sheltered Housing— 2 Bed homes