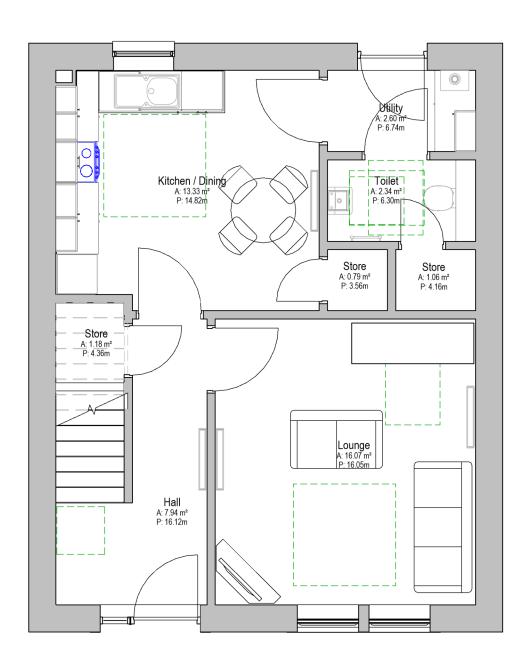

## FINAL PLANS CONSULTATION



Aerial View Existing Site Layout:



Existing Harbourside housing















2 Bed / 4 Person Type A General Needs



2 Bed / 4 Person Type B General Needs



3 Bed / 5 Person Type C General Needs



# FINAL PLANS CONSULTATION



#### Proposed Site Layout

| Proposed Housing Mix                      | No. |
|-------------------------------------------|-----|
| 2Bed / 4Person Type A—General Needs       | 10  |
| 2Bed / 4Person Type B—General Needs       | 12  |
| 3Bed / 5Person Type C—General Needs       | 2   |
| 4Bed / 6Person Type D—Wheelchair liveable | 2   |
| 3Bed / 6Person Type R—Wheelchair liveable | 2   |
| 1Bed / 2Person Type P—Amenity Bungalow    | 2   |
| 2Bed / 3Person Type Q—Amenity Bungalow    | 9   |
| 2Bed / 3Person Type Q—Wheelchair Bungalow | 4   |
| Sheltered Housing— 1 Bed homes            | 19  |
| Sheltered Housing— 2 Bed homes            | 9   |
| TOTAL                                     | 71  |
| RESIDENTS PARKING