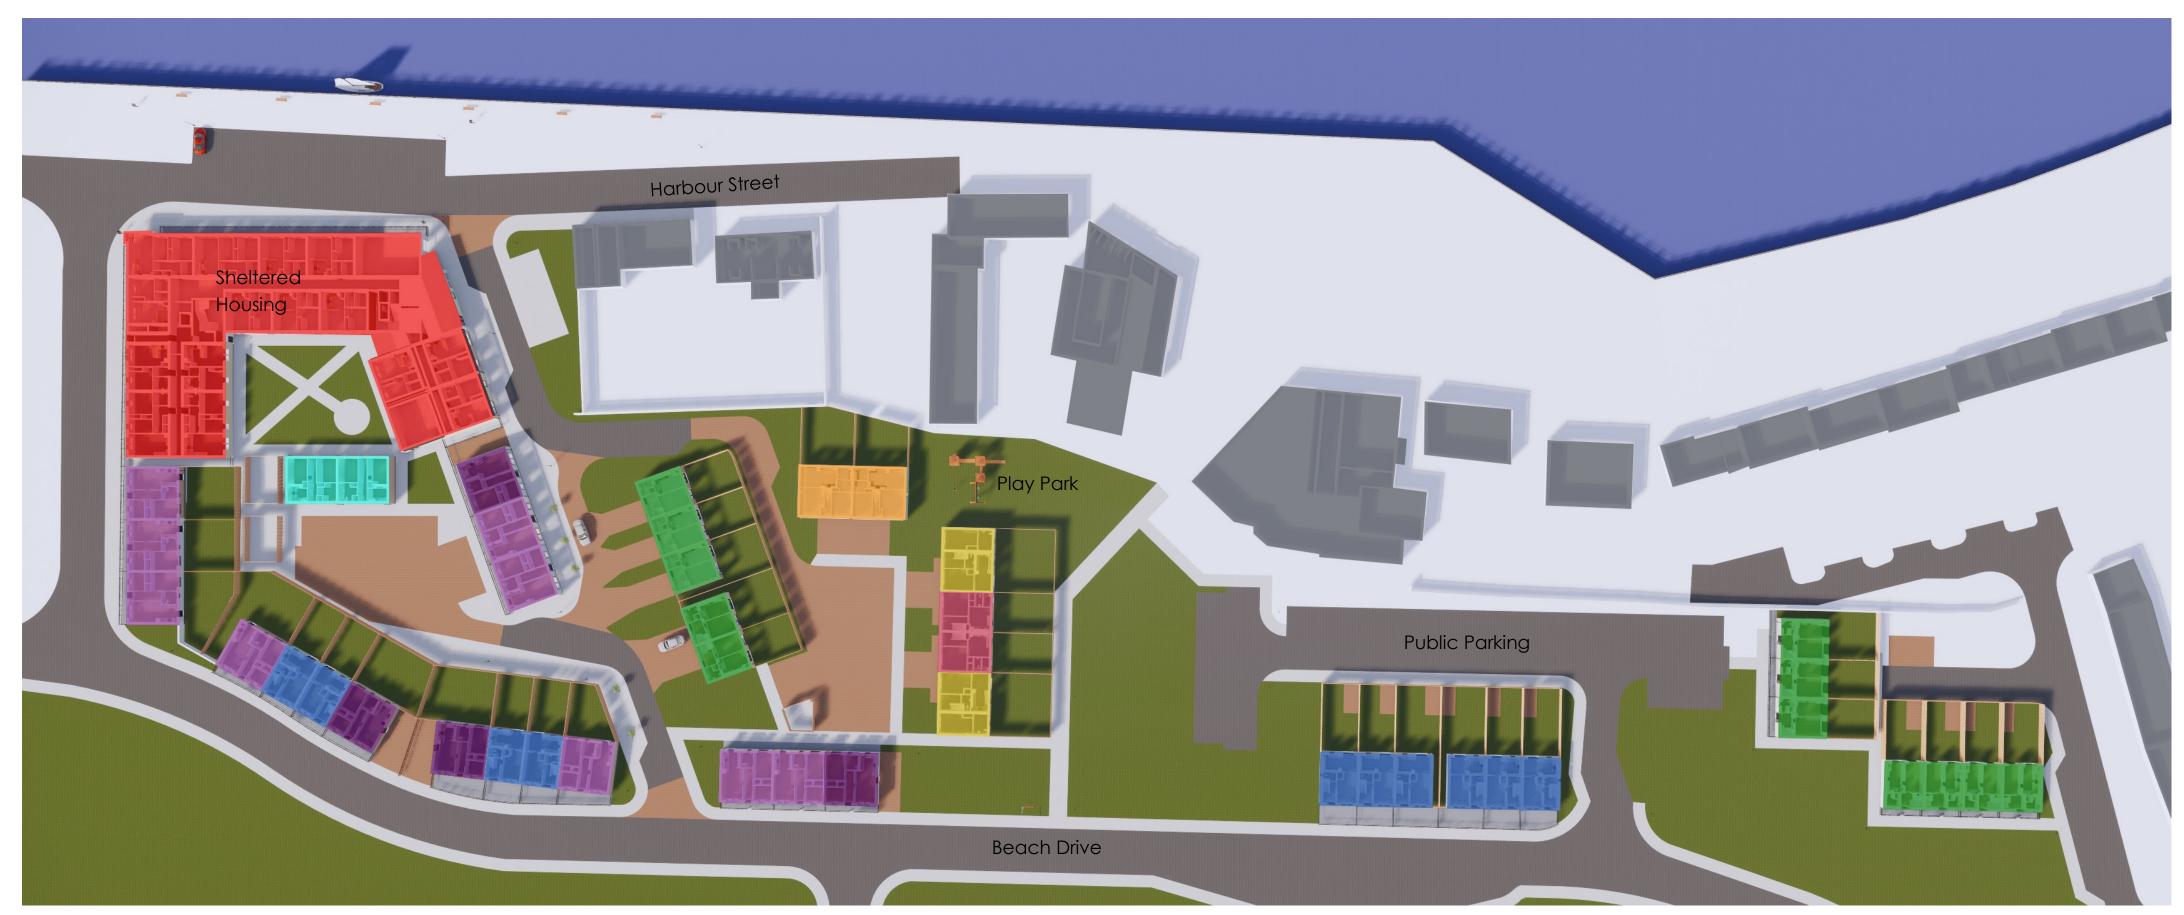

#### Proposed Site Layout

| Proposed Housing Mix                      | No. |
|-------------------------------------------|-----|
| 2Bed / 4Person Type A—General Needs       | 10  |
| 2Bed / 4Person Type B—General Needs       | 12  |
| 3Bed / 5Person Type C—General Needs       | 2   |
| 4Bed / 6Person Type D—Wheelchair liveable | 2   |
| 3Bed / 6Person Type R—Wheelchair liveable | 2   |
| 1Bed / 2Person Type P—Amenity Bungalow    | 2   |
| 2Bed / 3Person Type Q—Amenity Bungalow    | 9   |
| 2Bed / 3Person Type Q—Wheelchair Bungalow | 4   |
| Sheltered Housing— 1 Bed homes            | 19  |
| Sheltered Housing— 2 Bed homes            | 9   |
| TOTAL                                     | 71  |
| RESIDENTS PARKING                         | 51  |
| PUBLIC PARKING                            | 50  |