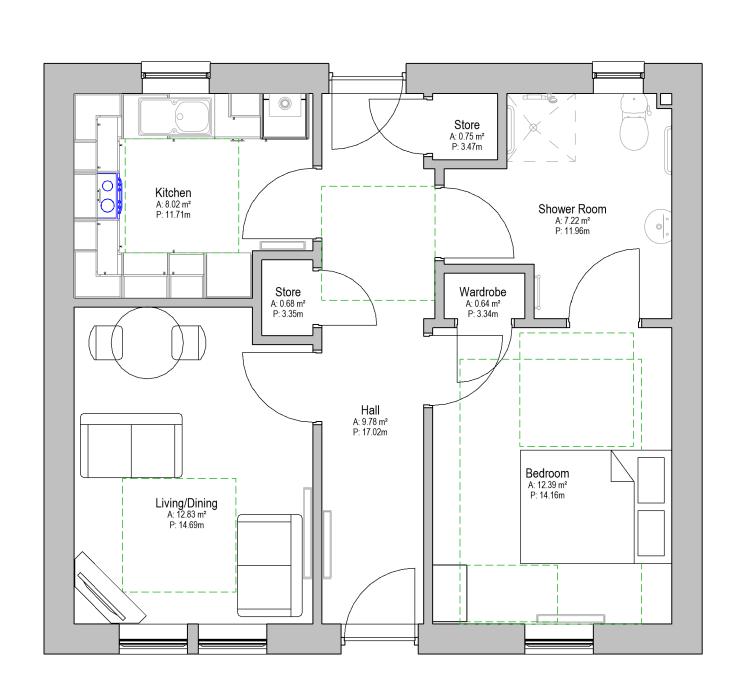

#### Proposed Site Layout

| Proposed Housing Mix                      | No. |
|-------------------------------------------|-----|
| 2Bed / 4Person Type A—General Needs       | 10  |
| 2Bed / 4Person Type B—General Needs       | 12  |
| 3Bed / 5Person Type C—General Needs       | 2   |
| 4Bed / 6Person Type D—Wheelchair liveable | 2   |
| 3Bed / 6Person Type R—Wheelchair liveable | 2   |
| 1Bed / 2Person Type P—Amenity Bungalow    | 2   |
| 2Bed / 3Person Type Q—Amenity Bungalow    | 9   |
| 2Bed / 3Person Type Q—Wheelchair Bungalow | 4   |
| Sheltered Housing— 1 Bed homes            | 19  |
| Sheltered Housing— 2 Bed homes            | 9   |
| TOTAL                                     | 71  |
| RESIDENTS PARKING                         | 51  |
| PUBLIC PARKING                            | 50  |

# FINAL PLANS CONSULTATION

1 Bed Sheltered Home